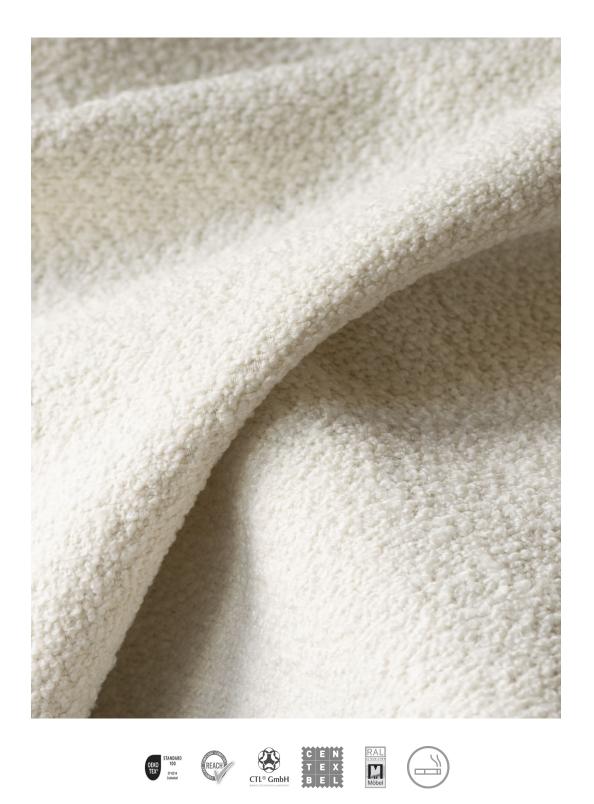

# Alpine is nice and authentic bouclé woven quality which is a perfect fit for our Comfort collection. Softness, volume and elegance are characteristic of this collection.

We added this article following the latest trends and market demand.

Alpine combines polyester, cotton and polyacrylic yarns, twisted to make a beautiful upholstery fabric. Bouclé yarns are really fun to spin. Made by first creating loose loops around a core yarn, bouclé yarns look marvellous and are a very popular choice in furniture fabrics. This article can be applied widely: perfect for loose covers and easily upholstered on tight fitted models. It will fit every style and nice to combine with our velvets Royal, Juke, Seven and Adore.

Alpine is a wonderful textile – formed by the varying size of loops, from large and loose curls to small and tight circles – that makes a bouclé fabric so attractive. During use a certain hairiness or pilling can appear, this can be easily taken away with a pilling machine and has no influence on the durability of Alpine.