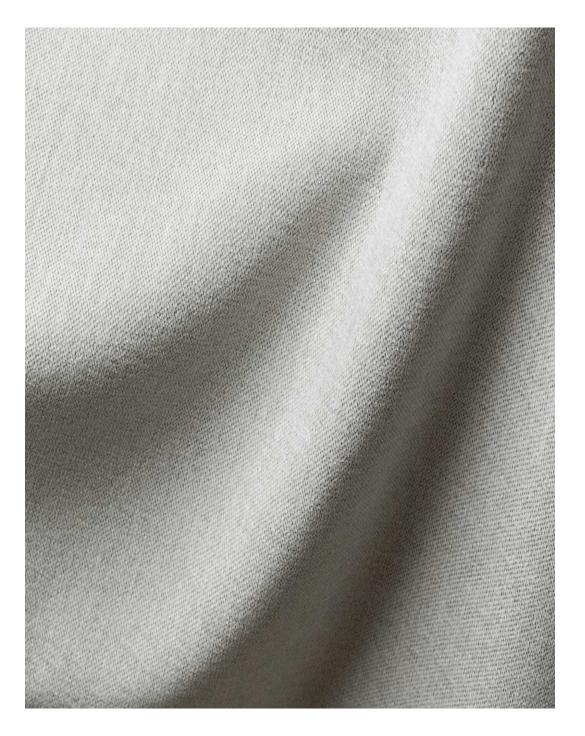

## Guard is a nice and luxurious high-quality fabric, woven on a dobby loom and part of the Textaafoam Performance Collection.

This collection only consists of fabrics that meet the highest standards in durability and maintenance, making them long lasting, easy to clean and suitable for almost every type of upholstery.

This luxurious fine woven textile meets every style and is suitable for fitted and loose fitting upholstery. The chenille provides an extra soft handfeel and it has a full and rich appearance.

Please kindly note that due to these chenille yarns, shading and sitting mirror (seat depression) will appear, this can be minimized by brushing the fabric regularly or vacuum clean (low power) with an upholstery nozzle with and against the pile. This is a property of these kind of qualities and has no influence on the durability of this fabric.