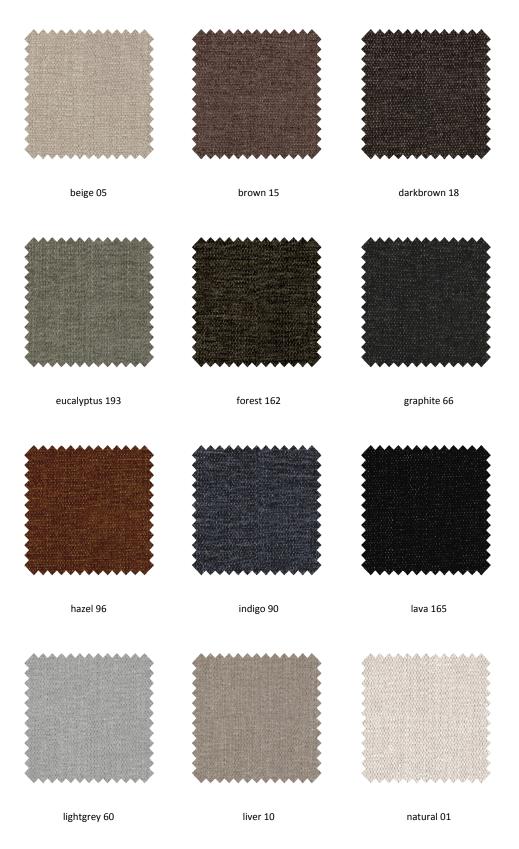

## Suitable for

sofa's, beds, chairs with fitted and loose fitting upholstery

Please note: colours may vary according to your screen settings.

shitake 124

steel 149

sun 133

taupe 12

Please note: colours may vary according to your screen settings.