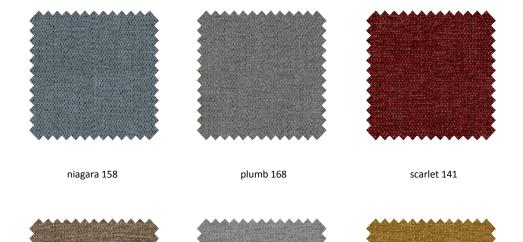

## Suitable for

sofa's, beds, chairs with fitted and loose fitting upholstery

Please note: colours may vary according to your screen settings.

shitake 124

steel 149

sun 133

taupe 12

Please note: colours may vary according to your screen settings.